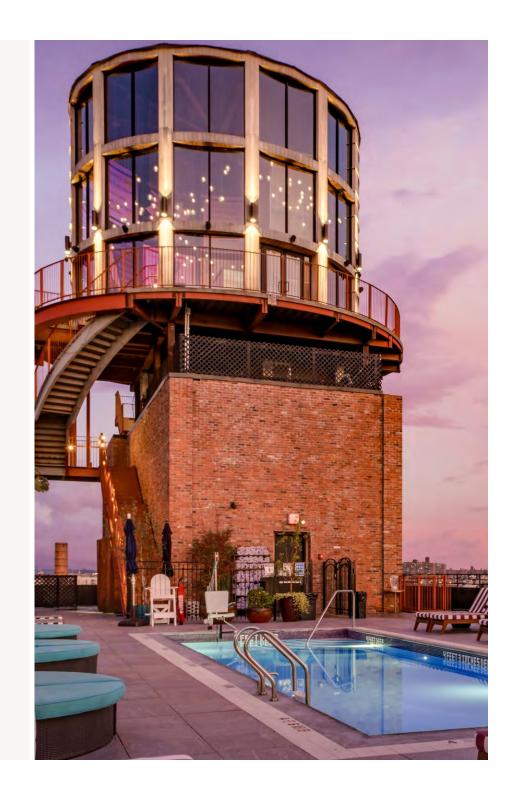

# **Rooftop**

The Rooftop Water Tower, pool and lounge features 360 degree views of NYC, alfresco inside and poolside dining and deliciously crafted cocktails.

10,000 SQ. FEET

#### **The Water Tower**

Breathtaking views of Brooklyn, the East River, and Manhattan's sparkling skyscrapers, The Water Tower is sublime for intimate private gatherings and much more. Experience this bird's-eye view and bespoke catering options.