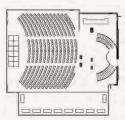

#### The Ballroom

The ballroom is Arlo Williamsburg Hotel's largest and most versatile space. Rich in character and luxury with 30-foot-tall soaring ceilings, chandeliers, sweeping staircases and parquet & marble floors. The Ballroom is a stately event space with shine and swagger.

6,500 SQ. FEET

Ballroom Configurations

DINNER & DANCING UP TO 300

CLASSROOM-STYLE UP TO 170

MEETINGS, KEYNOTES UP TO 400

SEATED DINNER UP TO 360