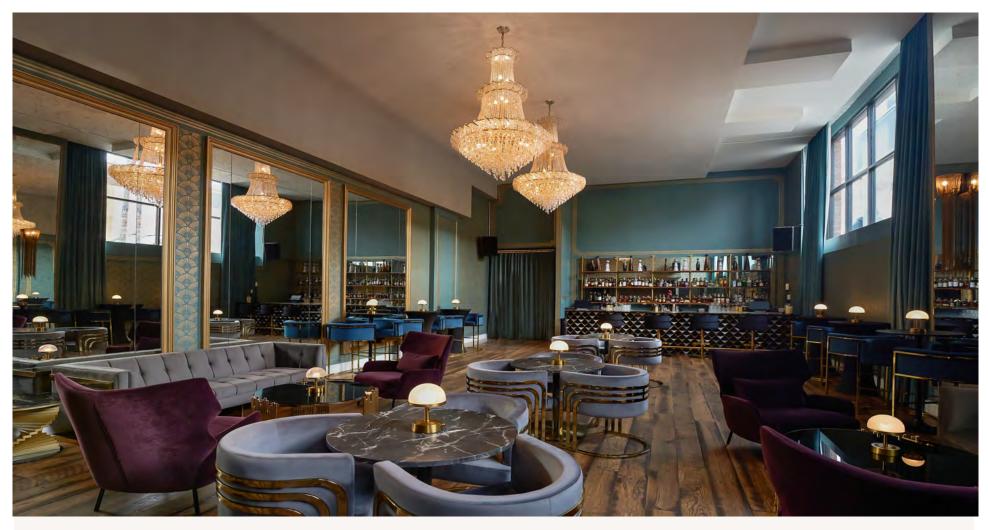

### The Mirror Bar

An emerald gem tucked inside
Arlo Williamsburg Hotel, The
Mirror Bar features French empire
crystal chandeliers hung from 17ft. ceilings, reclaimed wood floors,
luxurious velvet sofas and cool
tone finishing.

This venue can accommodate up to 70 guests seated and 120 guests standing

1,600 SQ. FEET

The Mirror Bar Configurations

UP TO 120 GUESTS FOR PRESENTATIONS AND MEETINGS

UP TO 70 GUESTS FOR SIT DOWN DINNER