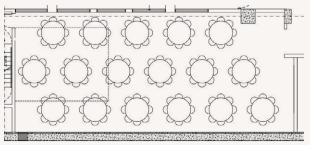

#### The Ballroom

The ballroom is Arlo Williamsburg Hotel's largest and most versatile space. Rich in character and luxury with 30-foot-tall soaring ceilings, chandeliers, sweeping staircases and parquet & marble floors. The Ballroom is a stately event space with shine and swagger.

6,500 SQ. FEET

Ballroom Configurations

DINNER & DANCING UP TO 300

CLASSROOM-STYLE UP TO 170

MEETINGS, KEYNOTES UP TO 400

SEATED DINNER UP TO 360