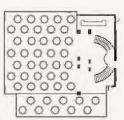

### The Mirror Bar

An emerald gem tucked inside
Arlo Williamsburg Hotel, The
Mirror Bar features French empire
crystal chandeliers hung from 17ft. ceilings, reclaimed wood floors,
luxurious velvet sofas and cool
tone finishing.

This venue can accommodate up to 70 guests seated and 120 guests standing

1,600 SQ. FEET

The Mirror Bar Configurations

UP TO 120 GUESTS FOR PRESENTATIONS AND MEETINGS

UP TO 70 GUESTS FOR SIT DOWN DINNER