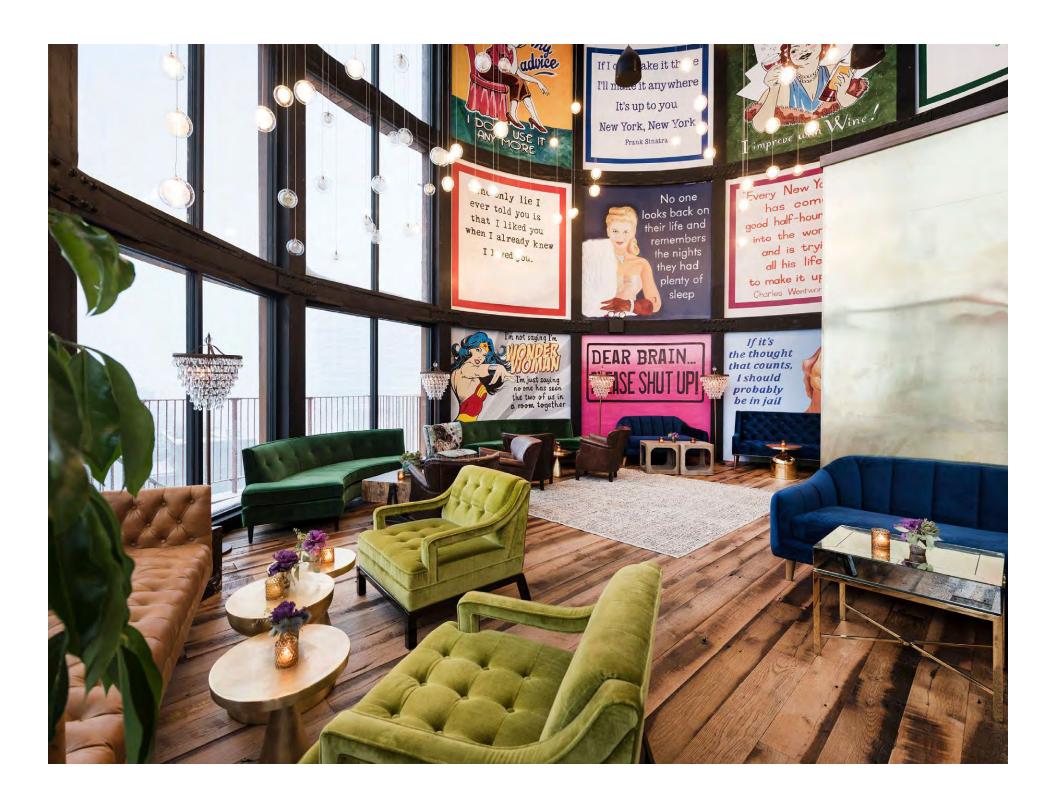

### The Mirror Bar

An emerald gem tucked inside
Arlo Williamsburg Hotel, The
Mirror Bar features French empire
crystal chandeliers hung from 17ft. ceilings, reclaimed wood floors,
luxurious velvet sofas and cool
tone finishing.

This venue can accommodate up to 70 guests seated and 120 guests standing

1,600 SQ. FEET

The Mirror Bar Configurations

UP TO 120 GUESTS FOR PRESENTATIONS AND MEETINGS

UP TO 70 GUESTS FOR SIT DOWN DINNER