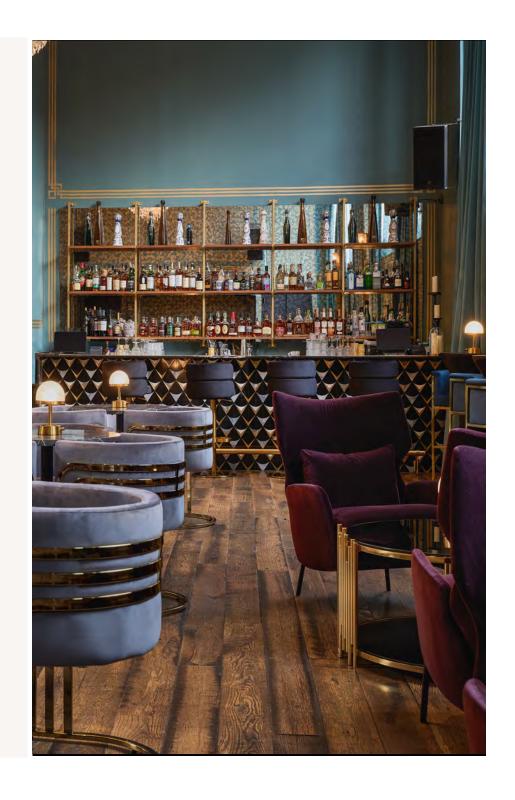

### The Mirror Bar

An emerald gem tucked inside
Arlo Williamsburg Hotel, The
Mirror Bar features French empire
crystal chandeliers hung from 17ft. ceilings, reclaimed wood floors,
luxurious velvet sofas and cool
tone finishing.

This venue can accommodate up to 70 guests seated and 120 guests standing

1,600 SQ. FEET

The Mirror Bar Configurations

UP TO 120 GUESTS FOR PRESENTATIONS AND MEETINGS

UP TO 70 GUESTS FOR SIT DOWN DINNER