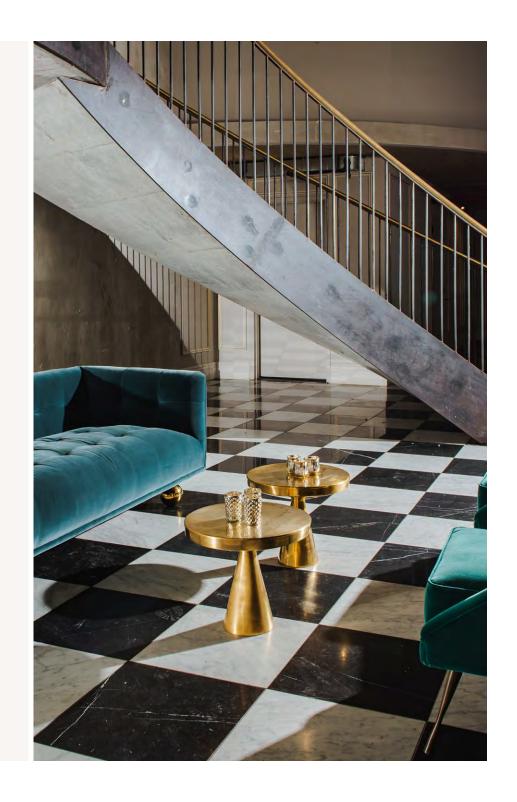

### The Mirror Bar

An emerald gem tucked inside
Arlo Williamsburg Hotel, The
Mirror Bar features French empire
crystal chandeliers hung from 17ft. ceilings, reclaimed wood floors,
luxurious velvet sofas and cool
tone finishing.