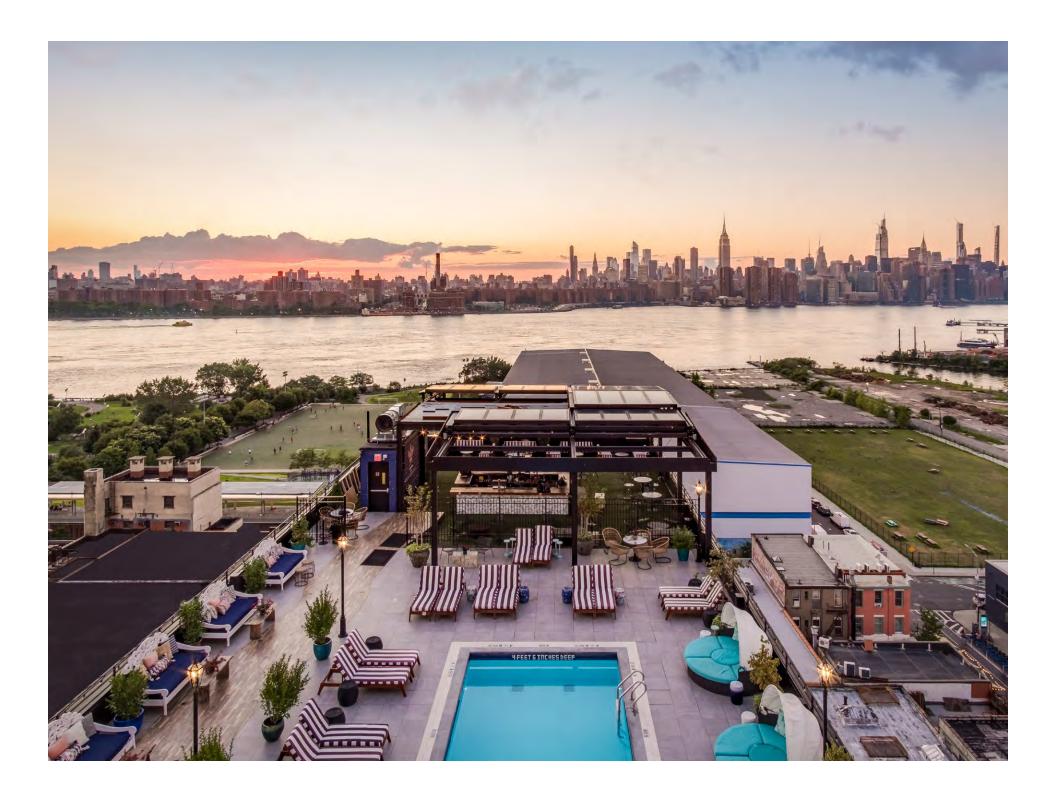

# **Rooftop**

The Rooftop Water Tower, pool and lounge features 360 degree views of NYC, alfresco inside and poolside dining and deliciously crafted cocktails.

10,000 SQ. FEET

#### **The Water Tower**

Breathtaking views of Brooklyn, the East River, and Manhattan's sparkling skyscrapers, The Water Tower is sublime for intimate private gatherings and much more. Experience this bird's-eye view and bespoke catering options.

1,500 SQ. FEET