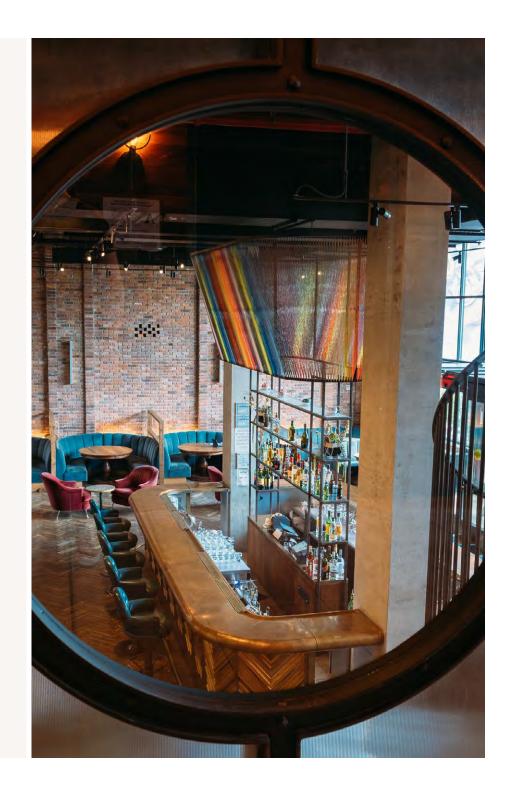

### The Lobby Bar

The hotel opens onto The Lobby bar. The reclaimed wood floors, exposed ceiling detail and brick walls are intended to evoke the neighborhood's industrial roots. Hanging above the bar and tracing its perimeter is an installation by Eric Reiger, a local street artist. Whether seated in our lush velvet banquettes or having a cocktail at the Bar, this space can host any occasion.

3,000 SQ. FEET