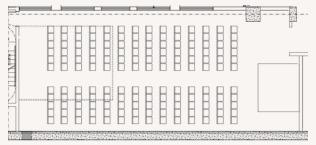

#### The Ballroom

The ballroom is Arlo Williamsburg Hotel's largest and most versatile space. Rich in character and luxury with 30-foot-tall soaring ceilings, chandeliers, sweeping staircases and parquet & marble floors. The Ballroom is a stately event space with shine and swagger.

6,500 SQ. FEET

Ballroom Configurations

DINNER & DANCING UP TO 300

CLASSROOM-STYLE UP TO 170

MEETINGS, KEYNOTES UP TO 400

SEATED DINNER UP TO 360