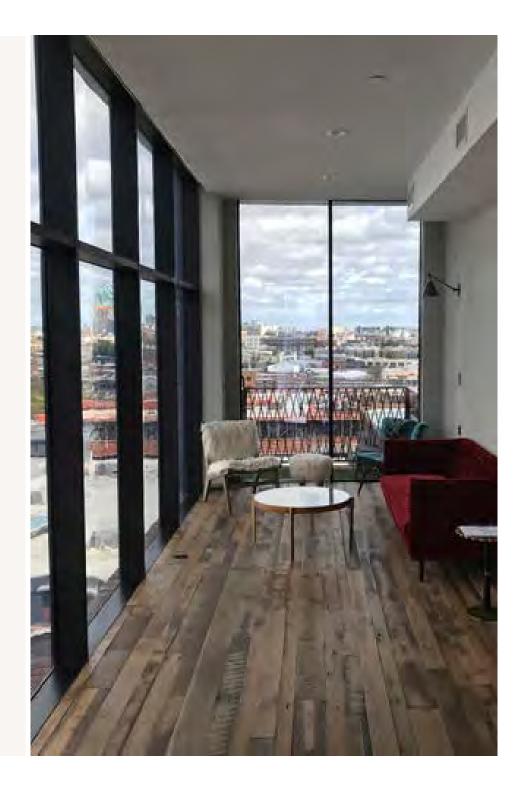

### **City View Suites**

City View Suites are located on the west side of the Hotel, overlooking the East River. The floor to ceiling windows give an unobstructed panoramic view of the city skyline. The suite is an intimate location for meetings and private parties.

- dimensions: 49' L x 9'4" W
- floor-ceiling windows: 10'4" x 4'4"

650 SQ. FEET

The Business of Music: Celebrating 10 Years Music & Tech Conference & Showcase Festival October 14-17, 2025

**Contact:** 

Bobby Haber bobby@mondo.nyc