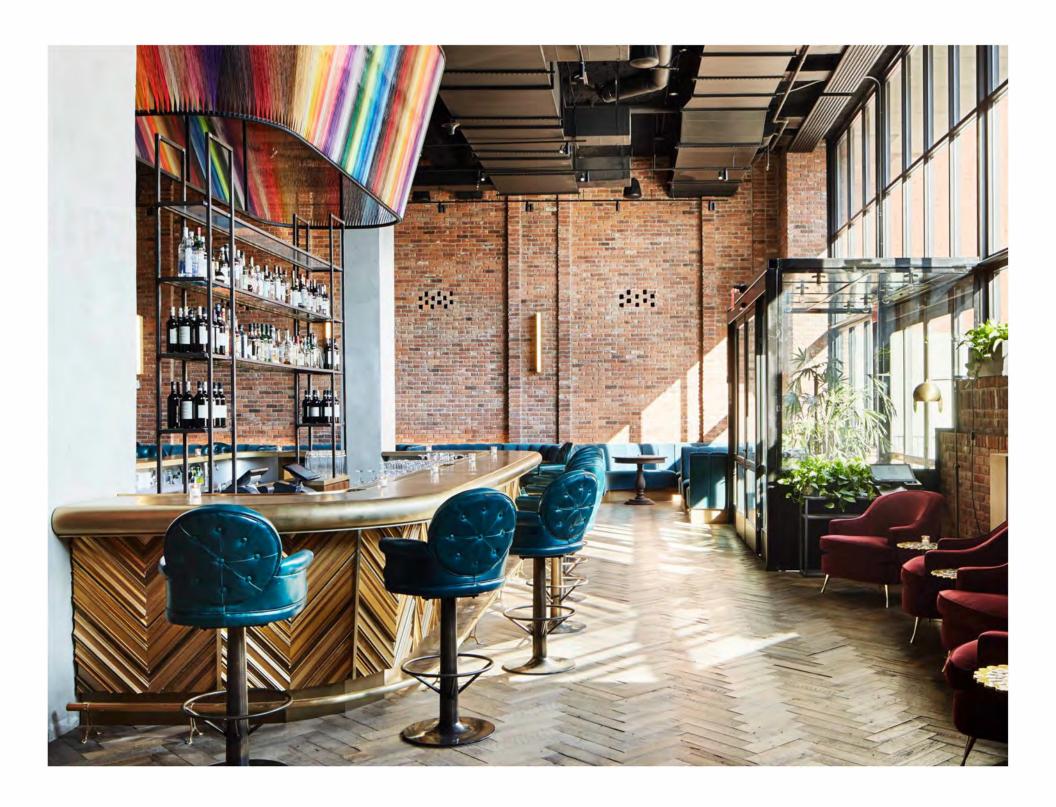

### The Lobby Bar

The hotel opens onto The Lobby bar. The reclaimed wood floors, exposed ceiling detail and brick walls are intended to evoke the neighborhood's industrial roots. Hanging above the bar and tracing its perimeter is an installation by Eric Reiger, a local street artist. Whether seated in our lush velvet banquettes or having a cocktail at the Bar, this space can host any occasion.

3,000 SQ. FEET