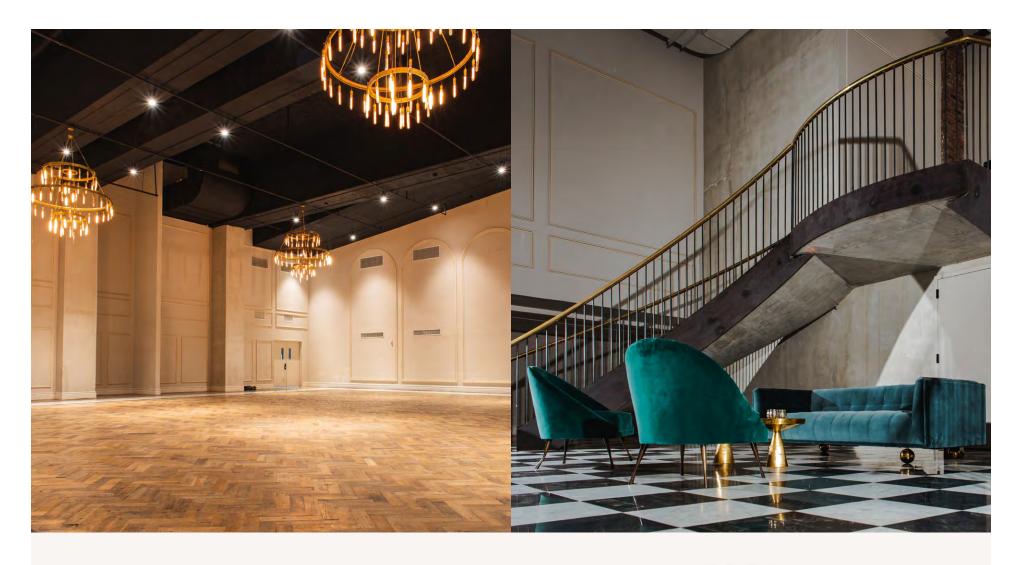

#### The Ballroom

The ballroom is Arlo Williamsburg Hotel's largest and most versatile space. Rich in character and luxury with 30-foot-tall soaring ceilings, chandeliers, sweeping staircases and parquet & marble floors. The Ballroom is a stately event space with shine and swagger.

### The Mirror Bar

An emerald gem tucked inside
Arlo Williamsburg Hotel, The
Mirror Bar features French empire
crystal chandeliers hung from 17ft. ceilings, reclaimed wood floors,
luxurious velvet sofas and cool
tone finishing.