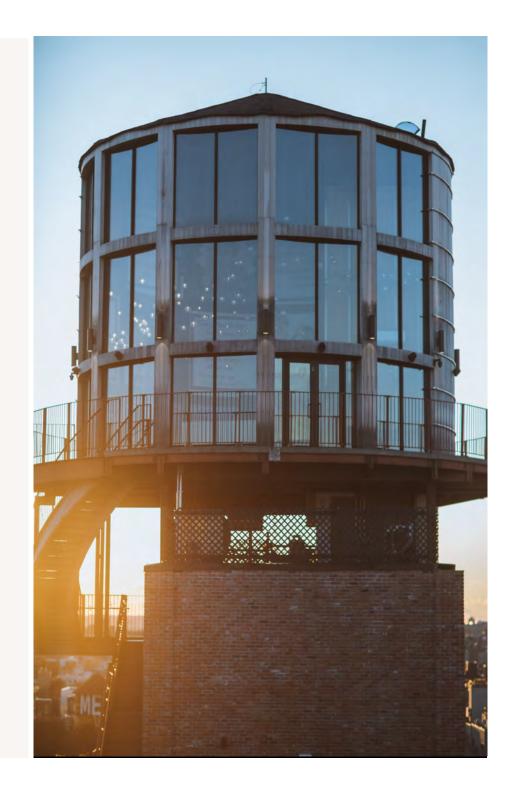

# **Rooftop**

The Rooftop Water Tower, pool and lounge features 360 degree views of NYC, alfresco inside and poolside dining and deliciously crafted cocktails.

10,000 SQ. FEET

#### **The Water Tower**

Breathtaking views of Brooklyn, the East River, and Manhattan's sparkling skyscrapers, The Water Tower is sublime for intimate private gatherings and much more. Experience this bird's-eye view and bespoke catering options.